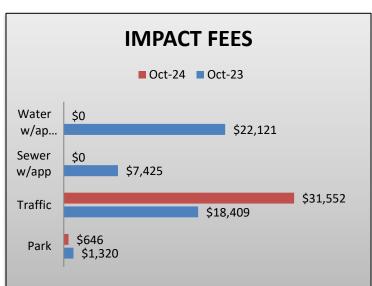

---|-----|-----|-----|-----|-----|-----|-----|-----|-----|-----|-----|-------|
| Building          | 4   | 4   | 6   | 2   |     |     |     |     |     |     |     |     |       |
| Planning / Zoning | 5   | 6   | 7   | 8   |     |     |     |     |     |     |     |     |       |
| Solid Waste       | 1   | 1   | 2   | 1   |     |     |     |     |     |     |     |     |       |
| Fire              | 8   | 3   | 5   | 0   |     |     |     |     |     |     |     |     |       |
| General Nuisance  | 0   | 1   | 0   | 3   |     |     |     |     |     |     |     |     |       |
| TOTAL             | 18  | 15  | 21  | 14  |     |     |     |     |     |     |     |     |       |

#### **DEPARTMENT REVENUE**

TOTAL FEES COLLECTED: \$ 26,567



## PLANNING | BUILDING | CODE COMPLIANCE





#### **BUILDING SUMMARY**

- MONTHLY TRENDS
  - o PERMITS ISSUED: 47
  - PERMITS COMPLETED (FINALED): 42
  - o TOTAL CONSTRUCTION VALUATION (AVERAGE): \$2,873,870
  - PERMIT CONSTRUCTION VALUATION (AVERAGE): \$46,649



#### PLACERVILLE DEVELOPMENT SERVICES DEPARTMENT

# PLANNING | BUILDING | CODE COMPLIANCE