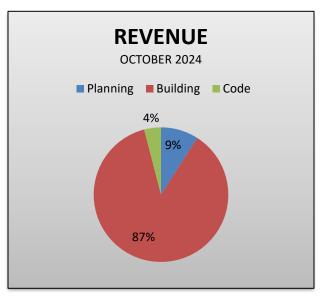

-----|-----|-----|-----|-----|-----|-----|-----|-----|-----|-----|-----|-------|
| Building          | 4   | 4   | 6   | 2   |     |     |     |     |     |     |     |     |       |
| Planning / Zoning | 5   | 6   | 7   | 8   |     |     |     |     |     |     |     |     |       |
| Solid Waste       | 1   | 1   | 2   | 1   |     |     |     |     |     |     |     |     |       |
| Fire              | 8   | 3   | 5   | 0   |     |     |     |     |     |     |     |     |       |
| General Nuisance  | 0   | 1   | 0   | 3   |     |     |     |     |     |     |     |     |       |
| TOTAL             | 18  | 15  | 21  | 14  |     |     |     |     |     |     |     |     |       |

#### **DEPARTMENT REVENUE**

TOTAL FEES COLLECTED: \$ 26,567



## PLANNING | BUILDING | CODE COMPLIANCE





#### **BUILDING SUMMARY**

- MONTHLY TRENDS
  - o PERMITS ISSUED: 47
  - PERMITS COMPLETED (FINALED): 42
  - o TOTAL CONSTRUCTION VALUATION (AVERAGE): \$2,873,870
  - PERMIT CONSTRUCTION VALUATION (AVERAGE): \$46,649



#### PLACERVILLE DEVELOPMENT SERVICES DEPARTMENT

# PLANNING | BUILDING | CODE COMPLIANCE