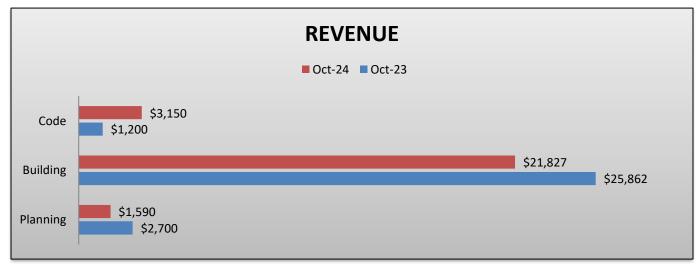

| May | Jun | Total |
|-------------------|-----|-----|-----|-----|-----|-----|-----|-----|-----|-----|-----|-----|-------|
| Building          | 4   | 4   | 6   | 2   |     |     |     |     |     |     |     |     |       |
| Planning / Zoning | 5   | 6   | 7   | 8   |     |     |     |     |     |     |     |     |       |
| Solid Waste       | 1   | 1   | 2   | 1   |     |     |     |     |     |     |     |     |       |
| Fire              | 8   | 3   | 5   | 0   |     |     |     |     |     |     |     |     |       |
| General Nuisance  | 0   | 1   | 0   | 3   |     |     |     |     |     |     |     |     |       |
| TOTAL             | 18  | 15  | 21  | 14  |     |     |     |     |     |     |     |     |       |

#### **DEPARTMENT REVENUE**

TOTAL FEES COLLECTED: \$ 26,567



## PLANNING | BUILDING | CODE COMPLIANCE





#### **BUILDING SUMMARY**

- MONTHLY TRENDS
  - o PERMITS ISSUED: 47
  - PERMITS COMPLETED (FINALED): 42
  - o TOTAL CONSTRUCTION VALUATION (AVERAGE): \$2,873,870
  - PERMIT CONSTRUCTION VALUATION (AVERAGE): \$46,649



#### PLACERVILLE DEVELOPMENT SERVICES DEPARTMENT

# PLANNING | BUILDING | CODE COMPLIANCE