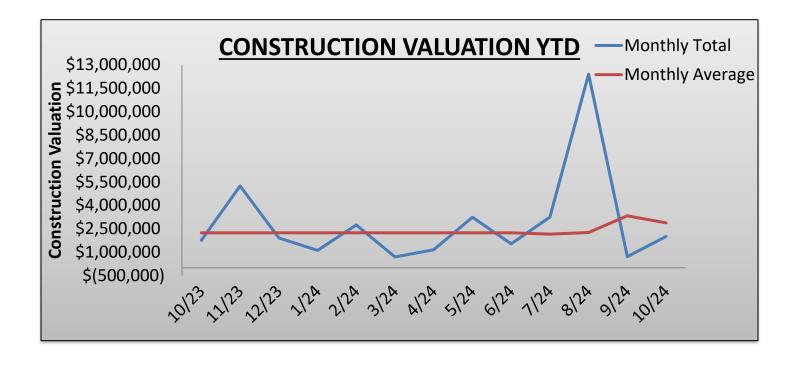

#### **BUILDING SUMMARY**

PLAN REVIEW: 19

• CONSTRUCTION VALUATION: \$2,005,928.19

• CERTIFICATE OF LATERAL COMPLIANCE: 5

#### **BUILDING SUMMARY**

- MONTHLY TRENDS
  - o PERMITS ISSUED: 47
  - PERMITS COMPLETED (FINALED): 42
  - o TOTAL CONSTRUCTION VALUATION (AVERAGE): \$2,873,870
  - PERMIT CONSTRUCTION VALUATION (AVERAGE): \$46,649