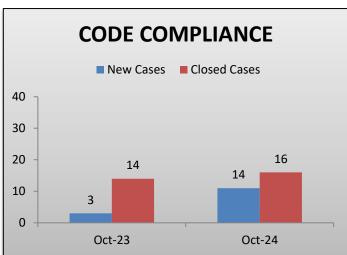

#### **CODE SUMMARY**

Active Cases: 212

| FY 24/25 Cases    | Jul | Aug | Sep | Oct | Nov | Dec | Jan | Feb | Mar | Apr | May | Jun | Total |
|-------------------|-----|-----|-----|-----|-----|-----|-----|-----|-----|-----|-----|-----|-------|
| Building          | 4   | 4   | 6   | 2   |     |     |     |     |     |     |     |     |       |
| Planning / Zoning | 5   | 6   | 7   | 8   |     |     |     |     |     |     |     |     |       |
| Solid Waste       | 1   | 1   | 2   | 1   |     |     |     |     |     |     |     |     |       |
| Fire              | 8   | 3   | 5   | 0   |     |     |     |     |     |     |     |     |       |
| General Nuisance  | 0   | 1   | 0   | 3   |     |     |     |     |     |     |     |     |       |
| TOTAL             | 18  | 15  | 21  | 14  |     |     |     |     |     |     |     |     |       |