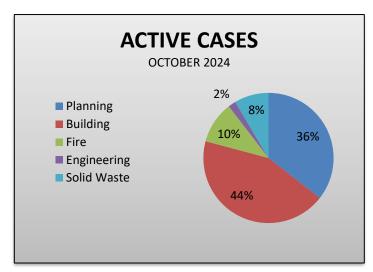

#### **CODE SUMMARY**

Active Cases: 212

| FY 24/25 Cases    | Jul | Aug | Sep | Oct | Nov | Dec | Jan | Feb | Mar | Apr | May | Jun | Total |
|-------------------|-----|-----|-----|-----|-----|-----|-----|-----|-----|-----|-----|-----|-------|
| Building          | 4   | 4   | 6   | 2   |     |     |     |     |     |     |     |     |       |
| Planning / Zoning | 5   | 6   | 7   | 8   |     |     |     |     |     |     |     |     |       |
| Solid Waste       | 1   | 1   | 2   | 1   |     |     |     |     |     |     |     |     |       |
| Fire              | 8   | 3   | 5   | 0   |     |     |     |     |     |     |     |     |       |
| General Nuisance  | 0   | 1   | 0   | 3   |     |     |     |     |     |     |     |     |       |
| TOTAL             | 18  | 15  | 21  | 14  |     |     |     |     |     |     |     |     |       |