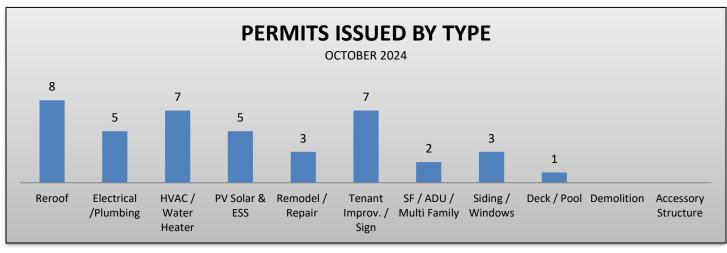

## PLANNING | BUILDING | CODE COMPLIANCE

### **OCTOBER 2024**

#### **PLANNING SUMMARY**

#### **APPLICATIONS:**

• TEMPORARY USE PERMIT: 4

• LOT LINE ADJUSTMENTS: 1

• VARIANCE: 1

#### **BUILDING SUMMARY**

PLAN REVIEW: 19

• CONSTRUCTION VALUATION: \$2,005,928.19

• CERTIFICATE OF LATERAL COMPLIANCE: 5







### PLACERVILLE DEVELOPMENT SERVICES DEPARTMENT

# PLANNING | BUILDING | CODE COMPLIANCE

#### **CODE SUMMARY**

Active Cases: 212





| FY 24/25 Cases    | Jul | Aug | Sep | Oct | Nov | Dec | Jan | Feb | Mar | Apr | May | Jun | Total |
|-------------------|-----|-----|-----|-----|-----|-----|-----|-----|-----|-----|-----|-----|-------|
| Building          | 4   | 4   | 6   | 2   |     |     |     |     |     |     |     |     |       |
| Planning / Zoning | 5   | 6   | 7   | 8   |     |     |     |     |     |     |     |     |       |
| Solid Waste       | 1   | 1   | 2   | 1   |     |     |     |     |     |     |     |     |       |
| Fire              | 8   | 3   | 5   | 0   |     |     |     |     |     |     |     |     |       |
| General Nuisance  | 0   | 1   | 0   | 3   |