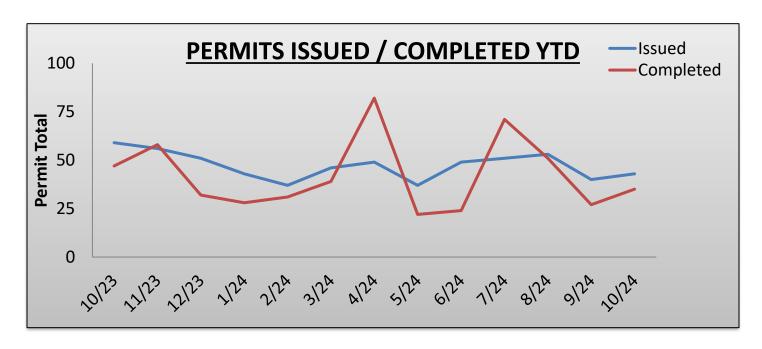

#### **BUILDING SUMMARY**

- MONTHLY TRENDS
  - o PERMITS ISSUED: 47
  - PERMITS COMPLETED (FINALED): 42
  - o TOTAL CONSTRUCTION VALUATION (AVERAGE): \$2,873,870
  - PERMIT CONSTRUCTION VALUATION (AVERAGE): \$46,649