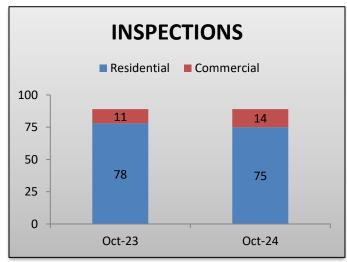

## PLANNING | BUILDING | CODE COMPLIANCE

### **OCTOBER 2024**

#### **PLANNING SUMMARY**

#### **APPLICATIONS:**

• TEMPORARY USE PERMIT: 4

• LOT LINE ADJUSTMENTS: 1

• VARIANCE: 1

#### **BUILDING SUMMARY**

PLAN REVIEW: 19

• CONSTRUCTION VALUATION: \$2,005,928.19

• CERTIFICATE OF LATERAL COMPLIANCE: 5







### PLACERVILLE DEVELOPMENT SERVICES DEPARTMENT

# PLANNING | BUILDING | CODE COMPLIANCE

#### **CODE SUMMARY**

Active Cases: 212





| FY 24/25 Cases    | Jul | Aug | Sep | Oct | Nov | Dec | Jan | Feb | Mar | Apr | May | Jun | Total |
|-------------------|-----|-----|-----|-----|-----|-----|-----|-----|-----|-----|-----|-----|-------|
| Building          | 4   | 4   | 6   | 2   |     |     |     |     |     |     |     |     |       |
| Planning / Zoning | 5   | 6   | 7   | 8   |     |     |     |     |     |     |     |     |       |
| Solid Waste       | 1   | 1   | 2   | 1   |     |     |     |     |     |     |     |     |       |
| Fire              | 8   | 3   | 5   | 0   |     |     |     |     |     |     |     |     |       |
| General Nuisance  | 0   | 1   | 0   | 3   |