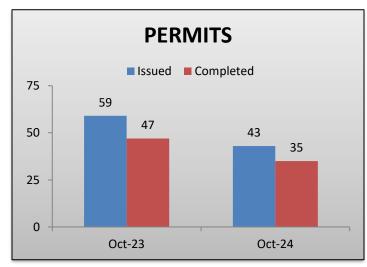

#### **BUILDING SUMMARY**

- MONTHLY TRENDS
  - o PERMITS ISSUED: 47
  - PERMITS COMPLETED (FINALED): 42
  - o TOTAL CONSTRUCTION VALUATION (AVERAGE): \$2,873,870
  - PERMIT CONSTRUCTION VALUATION (AVERAGE): \$46,649